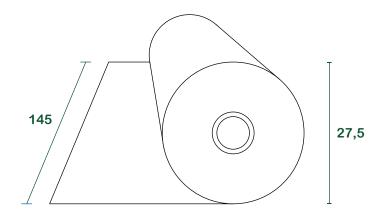

**Sumus® Italia srl** Via Nicola Piccinni, 5 | 20131 - Milan MI sumusitaliasrl@legalmail.it www.sumusitalia.it - info@sumusitalia.it



## bio-sheet for active mulching

## technical data sheet

| product  | <b>Sumus®</b> patented sheet in recycled paper for active mulching   |
|----------|----------------------------------------------------------------------|
| weight   | <b>80</b> g/m <sup>2</sup>                                           |
| features | Presence of tannins, herbicide effect, barrier against direct light. |

## size



## packaging

| gross weight [kg]          | 57                                    |
|----------------------------|---------------------------------------|
| linear meters [m]          | 400                                   |
| rolls for pallet           | 6                                     |
| average pallet size [cm]   | ~ 140 <sub>x</sub> 80 <sub>H</sub> 84 |
| average pallet weight [kg] | ~ 319                                 |

size in **cm**