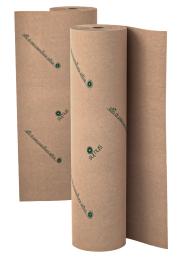

## technical data sheet

| product  | <b>Sumus®</b> patented sheet in recycled paper for active mulching   |
|----------|----------------------------------------------------------------------|
| weight   | <b>80</b> g/m <sup>2</sup>                                           |
| features | Presence of tannins, herbicide effect, barrier against direct light. |