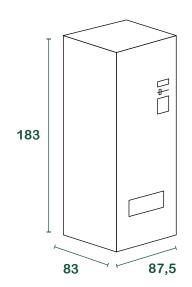

#### size

standard capacity: 120 packs of 50pcs **Sumus®** strapped bags (short side strapping superimposed to the side long) in both directions

size in cm