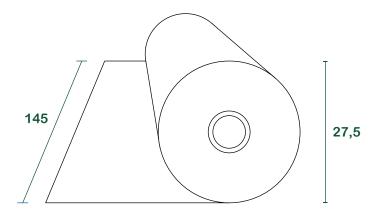

**Sumus® Italia srl** P.le Arduino,11 | 20149 Milano sumusitaliasrl@legalmail.it www.sumusitalia.it - info@sumusitalia.it





## bio-sheet for active mulching

## technical data sheet

| product  | Sumus® patented sheet in recycled paper for active mulching          |
|----------|----------------------------------------------------------------------|
| weight   | <b>80</b> g/m <sup>2</sup>                                           |
| features | Presence of tannins, herbicide effect, barrier against direct light. |

## size



## packaging

| gross weight [kg]          | 57                                    |
|----------------------------|---------------------------------------|
| linear meters [m]          | 400                                   |
| rolls for pallet           | 6                                     |
| average pallet size [cm]   | ~ 140 <sub>x</sub> 80 <sub>H</sub> 84 |
| average pallet weight [kg] | ~ 319                                 |

size in **cm**