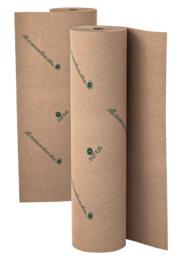

## technical data sheet

| product  | Sumus® patented sheet in recycled paper for active mulching          |
|----------|----------------------------------------------------------------------|
| weight   | <b>80</b> g/m <sup>2</sup>                                           |
| features | Presence of tannins, herbicide effect, barrier against direct light. |