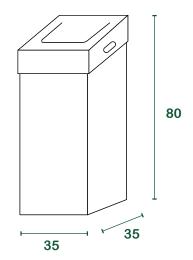

>Sumus®</b> container consisting of 2 pieces (stem, lid) square-based                                            |
|---------------|--------------------------------------------------------------------------------------------------------------------|
| materials     | 100% Italian recycled cardboard from separate collection Post-consumer, FSC certified                              |
| usage         | Usable (equipped with 60 lt Sumus bag) for the collection of biowaste, paper, multi-material, toner, expired drugs |
| capacity      | 90 litres                                                                                                          |
| customization | Printable in 6 colours, also available in coated white                                                             |

## size



## packaging

| Shaft                         | pallet 290 pz                        |
|-------------------------------|--------------------------------------|
| dim. of loading platform [cm] | 90 <sub>x</sub> 140 <sub>x</sub> 140 |
| Cover                         | pallet 580 pz                        |
| dim. of loading platform [cm] | 80 <sub>x</sub> 120 <sub>x</sub> 140 |

I = litres | size in cm