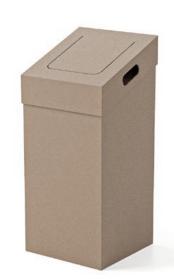

## data sheet

| product       | <b>Sumus®</b> container consisting of 2 pieces (stem, lid) square-based                                            |
|---------------|--------------------------------------------------------------------------------------------------------------------|
| materials     | 100% Italian recycled cardboard from separate collection Post-consumer, FSC certified                              |
| usage         | Usable (equipped with 60 lt Sumus bag) for the collection of biowaste, paper, multi-material, toner, expired drugs |
| capacity      | 90 litres                                                                                                          |
| customization | Printable in 6 colours, also available in coated white                                                             |