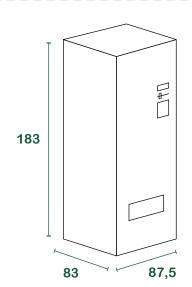

### size

standard capacity: 120 packs of 50pcs **Sumus®** strapped bags (short side strapping superimposed to the side long) in both directions

size in cm