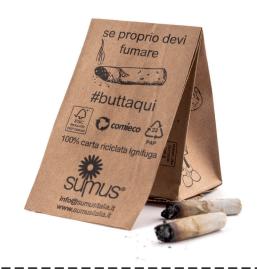

## pouch for cigarette butts

## technical data sheet

| product        | Pouch for cigarette butts, bubble gums and small waste collection. If the pouch is full in generic waste, if the pouch is empty in paper waste .<br><b>100% recycled post consumer</b> kraft paper,<br><b>flame resistant</b> |  |
|----------------|-------------------------------------------------------------------------------------------------------------------------------------------------------------------------------------------------------------------------------|--|
| materials      |                                                                                                                                                                                                                               |  |
| weight         | <b>80</b> g/m²                                                                                                                                                                                                                |  |
| glues and inks | Water based Glue with integrated vinylic water based black ink with carbon fiber pigment.                                                                                                                                     |  |
| certifications | FSC <sup>®</sup> - Forest Stewardship Council CQ-COC-000217                                                                                                                                                                   |  |