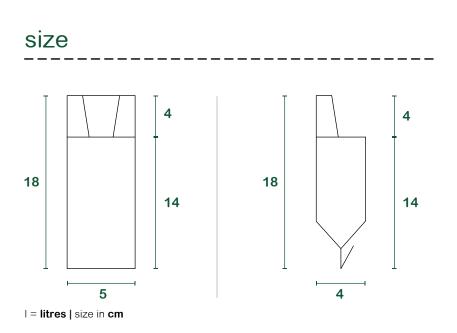

## technical data sheet

| product        | Pouch for cigarette butts, bubble gums and small waste collection. If the pouch is full in generic waste, if the pouch is empty in paper waste .<br><b>100% recycled post consumer</b> kraft paper,<br><b>flame resistant</b> |  |
|----------------|-------------------------------------------------------------------------------------------------------------------------------------------------------------------------------------------------------------------------------|--|
| materials      |                                                                                                                                                                                                                               |  |
| weight         | <b>80</b> g/m²                                                                                                                                                                                                                |  |
| glues and inks | Water based Glue with integrated vinylic water based black ink with carbon fiber pigment.                                                                                                                                     |  |
| certifications | FSC <sup>®</sup> - Forest Stewardship Council CQ-COC-000217                                                                                                                                                                   |  |

## packaging

| base (pieces/wad)               | $25 \ / \ 50$ with rubber band        |  |
|---------------------------------|---------------------------------------|--|
| pieces/box [n° pz]              | 200 / 100 - 5000                      |  |
| box Weight [kg]                 | 20                                    |  |
| box size [cm]                   | 50 <sub>x</sub> 40 <sub>x</sub> 30    |  |
| pallet load size [cm]           | 100 <sub>x</sub> 120 <sub>x</sub> 165 |  |
| pallet gross weight [kg]        | 500                                   |  |
| full load pieces [n° pz]        | 25 - 125.000                          |  |
| full load pallets [pallets /pz] | 23 - 2.875.000                        |  |