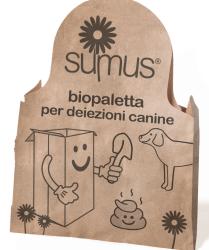

## scoop for dogs dejections

## technical data sheet

| product        | Sumus® scoop for dogs dejections  100% Italian recycled paper Certified FSC               |  |
|----------------|-------------------------------------------------------------------------------------------|--|
| materials      |                                                                                           |  |
| weight         | <b>80</b> g/m²                                                                            |  |
| glues and inks | Water based Glue with integrated vinylic water based black ink with carbon fiber Pigment. |  |
| certifications | Equipped with paperboard scoops to avoid indirect contact with dogs dejections.           |  |