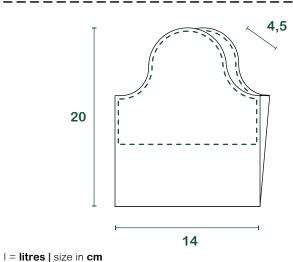

## scoop for dogs dejections

## technical data sheet

| product        | Sumus® scoop for dogs dejections  100% Italian recycled paper Certified FSC               |  |
|----------------|-------------------------------------------------------------------------------------------|--|
| materials      |                                                                                           |  |
| weight         | <b>80</b> g/m²                                                                            |  |
| glues and inks | Water based Glue with integrated vinylic water based black ink with carbon fiber Pigment. |  |
| certifications | Equipped with paperboard scoops to avoid indirect contact with dogs dejections.           |  |

## size



## packaging

| base [pieces/wad]       | 10 / 25 / 50                          |
|-------------------------|---------------------------------------|
| pieces/box              | 500                                   |
| box weight [kg]         | 5                                     |
| pallet size [cm]        | 29 <sub>x</sub> 30 <sub>x</sub> 21    |
| full load pallets       | 72                                    |
| pallet load size [cm]   | 100 <sub>x</sub> 120 <sub>x</sub> 150 |
| pallet load weight [kg] | 300                                   |