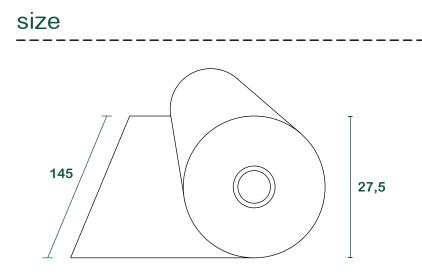

Sumus<sup>®</sup> Italia srl P.le Arduino, 11 | 20149 Milano sumusitaliasrl@legalmail.it www.sumusitalia.it - info@sumusitalia.it



## bio-sheet for active mulching

## technical data sheet

| product  | <b>Sumus®</b> patented sheet in recycled paper for active mulching      |
|----------|-------------------------------------------------------------------------|
| weight   | <b>80</b> g/m <sup>2</sup>                                              |
| features | Presence of tannins, herbicide effect,<br>barrier against direct light. |



## packaging

| gross weight [kg]          | 57                                    |
|----------------------------|---------------------------------------|
| linear meters [m]          | 400                                   |
| rolls for pallet           | 6                                     |
| average pallet size [cm]   | ~ 140 <sub>x</sub> 80 <sub>H</sub> 84 |
| average pallet weight [kg] | ~ 319                                 |

size in **cm**