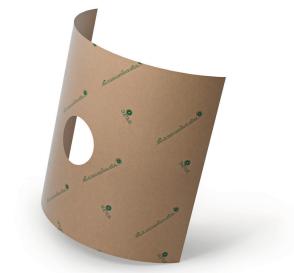

## square paper for active mulching

## technical data sheet

| product  | Sumus® patented square paper in recycled paper for active mulching   |
|----------|----------------------------------------------------------------------|
| weight   | <b>200</b> g/m <sup>2</sup>                                          |
| features | Presence of tannins, herbicide effect, barrier against direct light. |