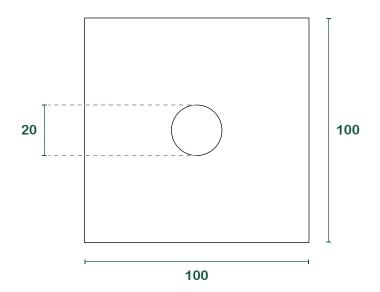

**Sumus® Italia srl** Via Nicola Piccinni, 5 | 20131 - Milan MI sumusitaliasrl@legalmail.it www.sumusitalia.it - info@sumusitalia.it

## square paper for active mulching



## technical data sheet

| product  | Sumus® patented square paper in recycled paper for active mulching   |
|----------|----------------------------------------------------------------------|
| weight   | <b>200</b> g/m <sup>2</sup>                                          |
| features | Presence of tannins, herbicide effect, barrier against direct light. |

## size



## packaging

| Size                       | 1 x 1 meters                         |
|----------------------------|--------------------------------------|
| Surface m <sup>2</sup>     | 1                                    |
| Weight                     | ~ 250 gr                             |
| N. pcs/pallet              | ~ 2000                               |
| Average pallet weight (kg) | ~ 600                                |
| Average pallet weight (cm) | 80 <sub>x</sub> 120 <sub>н</sub> 160 |

measure in  $\boldsymbol{cm}$